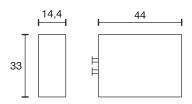

## **Wood Switch, non - contact**

| Technical specifications |                                                                                                                                                                                                                                                                                                       |
|--------------------------|-------------------------------------------------------------------------------------------------------------------------------------------------------------------------------------------------------------------------------------------------------------------------------------------------------|
| Input voltage            | 12 Volt DC                                                                                                                                                                                                                                                                                            |
| Wattage                  | max. 36 Watt                                                                                                                                                                                                                                                                                          |
| Туре                     | 350 mm mains lead with LED plug-in connection 350 mm lead with LED socket                                                                                                                                                                                                                             |
| Dimensions               | 44 x 33 x 14.4 mm                                                                                                                                                                                                                                                                                     |
| Installation             | double adhesive tape                                                                                                                                                                                                                                                                                  |
| Remarks                  | installation on secondary side between transformer and lighth, for ON / OFF switching of connected LED lights, activation through wood or plastic, up to material thickness of approx. 30 mm, the electronic will adjust itself to the material thickness, not suitable for installation behind metal |