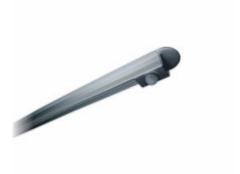

## Wardrobe light with PIR sensor

| Technical specifications                                                  |                                                                           |
|---------------------------------------------------------------------------|---------------------------------------------------------------------------|
| Input voltage                                                             | 12 Volt DC                                                                |
| Wattage                                                                   | 5 Watt                                                                    |
| Туре                                                                      | 2000 mm mains lead with LED plug-in connection                            |
| Dimensions                                                                | 500 x 25 x 26,5 mm                                                        |
| Built-in dimensions                                                       | 480 x 19 x 12 mm                                                          |
| Housing colour                                                            | silver                                                                    |
| Installation                                                              | clamped in the notch                                                      |
| Remarks                                                                   | built-in PIR sensor,<br>automatic shut off after 30 seconds of inactivity |
| Correlated colour<br>temperature and luminous<br>flux of the light source | 4000K   300 Lumen                                                         |
| Lumen maintenance factor                                                  | L70B50 >36000 h                                                           |
| CRI                                                                       | 80                                                                        |
| EEC                                                                       | G                                                                         |
| Waste disposal                                                            | through suitable disposal site                                            |
| Replaceability                                                            | the light source is not replaceable                                       |