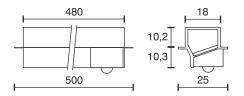

## Wardrobe light with PIR sensor

| Technical specifications                                                  |                                                                           |
|---------------------------------------------------------------------------|---------------------------------------------------------------------------|
| Input voltage                                                             | 12 Volt DC                                                                |
| Wattage                                                                   | 5 Watt                                                                    |
| Туре                                                                      | 2000 mm mains lead with LED plug-in connection                            |
| Dimensions                                                                | 500 x 25 x 26,5 mm                                                        |
| Built-in dimensions                                                       | 480 x 19 x 12 mm                                                          |
| Housing colour                                                            | silver                                                                    |
| Installation                                                              | clamped in the notch                                                      |
| Remarks                                                                   | built-in PIR sensor,<br>automatic shut off after 30 seconds of inactivity |
| Correlated colour<br>temperature and luminous<br>flux of the light source | 4000K   300 Lumen                                                         |
| Lumen maintenance factor                                                  | L70B50 >36000 h                                                           |
| CRI                                                                       | 80                                                                        |
| EEC                                                                       | G                                                                         |
| Waste disposal                                                            | through suitable disposal site                                            |
| Replaceability                                                            | the light source is not replaceable                                       |