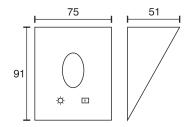

## **Triangle Mounted Light**

| Technical specifications                                                  |                                                                                                                                                                                                                                                              |
|---------------------------------------------------------------------------|--------------------------------------------------------------------------------------------------------------------------------------------------------------------------------------------------------------------------------------------------------------|
| Input Voltage                                                             | 12 Volt DC                                                                                                                                                                                                                                                   |
| Wattage                                                                   | 3.8 Watt                                                                                                                                                                                                                                                     |
| Туре                                                                      | $2000\ mm$ mains lead with LED plug-in connection $2000\ mm$ mains lead with LED socket                                                                                                                                                                      |
| Dimensions                                                                | 91 x 75 x 51 mm                                                                                                                                                                                                                                              |
| Housing colour                                                            | black                                                                                                                                                                                                                                                        |
| Installation                                                              | installation with screws                                                                                                                                                                                                                                     |
| Remarks                                                                   | Main lamp with integrated touch control, for dimming and CCT adjustment, through the main lamp up to 10 secondary lamps can be controlled (pay attention to drivers wattage), the secondary lamps can also be used independently, with a separate controller |
| Correlated colour<br>temperature and luminous<br>flux of the light source | 3000K - 6000K   366 Lumen                                                                                                                                                                                                                                    |
| Lumen maintenance factor                                                  | L70B50 >20000 h                                                                                                                                                                                                                                              |
| CRI                                                                       | 82                                                                                                                                                                                                                                                           |
| EEC                                                                       | G                                                                                                                                                                                                                                                            |
| Waste disposal                                                            | through suitable disposal site                                                                                                                                                                                                                               |
| Replaceability                                                            | the light source is not replaceable                                                                                                                                                                                                                          |
|                                                                           |                                                                                                                                                                                                                                                              |