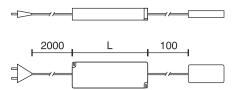

## Transformer with Zigbee controller

| Technical specifications                   |                                                                        |
|--------------------------------------------|------------------------------------------------------------------------|
| Input voltage                              | 230 Volt AC                                                            |
| Output Voltage                             | 12 Volt DC                                                             |
| Wattage                                    | 15 Watt                                                                |
| Dimensions                                 | 102 x 35 x 16 mm                                                       |
| Туре                                       | 2000 mm lead with CEE plug<br>100 mm lead with LED distributor 12-fold |
| Installation                               | with screws                                                            |
| Remarks                                    | voice control with Alexa Echo+ or other Zigbee controllers             |
| Intended for the following light source(s) | LED                                                                    |
| Efficiency in full-load                    | ≥ 82 %                                                                 |
| No-load power                              | < 0.5 Watt                                                             |
| Dimmable                                   | no                                                                     |
| Weight                                     | 140 gram                                                               |
| Replaceability                             | by qualified persons                                                   |
| Waste disposal                             | through suitable disposal site                                         |