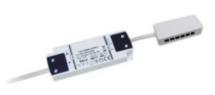

## Transformer with Zigbee controller

| Technical specifications                   |                                                                        |
|--------------------------------------------|------------------------------------------------------------------------|
| Input voltage                              | 230 Volt AC                                                            |
| Output Voltage                             | 12 Volt DC                                                             |
| Wattage                                    | 15 Watt                                                                |
| Dimensions                                 | 102 x 35 x 16 mm                                                       |
| Туре                                       | 2000 mm lead with CEE plug<br>100 mm lead with LED distributor 12-fold |
| Installation                               | with screws                                                            |
| Remarks                                    | voice control with Alexa Echo+ or other Zigbee controllers             |
| Intended for the following light source(s) | LED                                                                    |
| Efficiency in full-load                    | ≥ 82 %                                                                 |
| No-load power                              | < 0.5 Watt                                                             |
| Dimmable                                   | no                                                                     |
| Weight                                     | 140 gram                                                               |
| Replaceability                             | by qualified persons                                                   |
| Waste disposal                             | through suitable disposal site                                         |