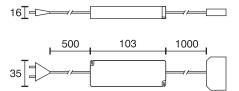

## **Transformer 15 W**

| Technical specifications                   |                                                                                               |
|--------------------------------------------|-----------------------------------------------------------------------------------------------|
| Input Voltage                              | 230 Volt AC                                                                                   |
| Output voltage                             | 12 Volt DC                                                                                    |
| Wattage                                    | 15 Watt                                                                                       |
| Туре                                       | 500 mm lead with CEE plug<br>1000 mm lead LED distributor 6 - fold                            |
| Dimensions                                 | 102 x 35 x 16 mm                                                                              |
| Installation                               | with screws                                                                                   |
| Remarks                                    | fuse with overload, excess temperature and short-<br>circuit protection, for use in furniture |
| Intended for the following light source(s) | LED                                                                                           |
| Efficiency in full-load                    | ~ 83 %                                                                                        |
| No-load power                              | < 0.5 Watt                                                                                    |
| Dimmable                                   | no                                                                                            |
| Weight                                     | 131 gram                                                                                      |
| Replaceability                             | by qualified persons                                                                          |
| Waste disposal                             | through suitable disposal site                                                                |