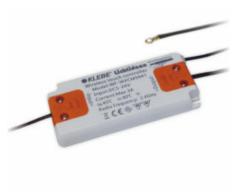

## **RF Touch Dimmer**

| Technische Daten |                                                                                                                                                                                                                                                    |
|------------------|----------------------------------------------------------------------------------------------------------------------------------------------------------------------------------------------------------------------------------------------------|
| Input Voltage    | 5 - 24 Volt DC                                                                                                                                                                                                                                     |
| Wattage          | max. 36 Watt at 12 Volt DC input<br>max. 72 Watt at 24 Volt DC input                                                                                                                                                                               |
| Туре             | 500 mm mains lead with LED plug-in connection<br>500 mm lead with LED socket<br>2000 mm sensor lead with Ringterminal M4                                                                                                                           |
| Dimensions       | 99 x 47 x 12 mm                                                                                                                                                                                                                                    |
| Housing colour   | white                                                                                                                                                                                                                                              |
| Installation     | with screws                                                                                                                                                                                                                                        |
| Radio range      | max. 15 m in open area, might be reduced greatly by metal or walls                                                                                                                                                                                 |
| Remarks          | installation on secondary side between<br>transformer and light,<br>wireless connection between two or more touch<br>controllers,<br>synchronous switching and dimming of the<br>attached lights,<br>setup of 4 separate control channels possible |