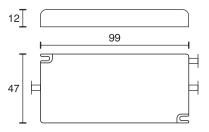

## **RF Touch Dimmer**

| Technische Daten |                                                                                                                                                                                                                                                    |
|------------------|----------------------------------------------------------------------------------------------------------------------------------------------------------------------------------------------------------------------------------------------------|
| Input Voltage    | 5 - 24 Volt DC                                                                                                                                                                                                                                     |
| Wattage          | max. 36 Watt at 12 Volt DC input<br>max. 72 Watt at 24 Volt DC input                                                                                                                                                                               |
| Туре             | 500 mm mains lead with LED plug-in connection<br>500 mm lead with LED socket<br>2000 mm sensor lead with Ringterminal M4                                                                                                                           |
| Dimensions       | 99 x 47 x 12 mm                                                                                                                                                                                                                                    |
| Housing colour   | white                                                                                                                                                                                                                                              |
| Installation     | with screws                                                                                                                                                                                                                                        |
| Radio range      | max. 15 m in open area, might be reduced greatly by metal or walls                                                                                                                                                                                 |
| Remarks          | installation on secondary side between<br>transformer and light,<br>wireless connection between two or more touch<br>controllers,<br>synchronous switching and dimming of the<br>attached lights,<br>setup of 4 separate control channels possible |