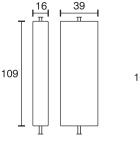

## **Remote control dimmer**

| Technical specifications |                                                                                                |
|--------------------------|------------------------------------------------------------------------------------------------|
| Input Voltage            | 12 Volt DC                                                                                     |
| Wattage                  | max. 36 Watt                                                                                   |
| Frequency                | 2.4 GHz                                                                                        |
| Battery                  | CR 2032                                                                                        |
| Radio range              | $\max.~30~m$ in open area, reduced by obstructions e.g. metal or walls                         |
| Туре                     | 4000 mm mains lead with LED plug-in connection 1000 mm lead with LED plug-in connection 3-fold |
| Dimensions               | Controller 108 x 40 x 8 mm<br>Receiver 109 x 39 x 16 mm                                        |
| Housing colour           | black                                                                                          |
| Remarks                  | function ON/OFF and dimming                                                                    |