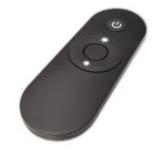

## **Remote control dimmer**

| Technical specifications |                                                                                                |
|--------------------------|------------------------------------------------------------------------------------------------|
| Input Voltage            | 12 Volt DC                                                                                     |
| Wattage                  | max. 36 Watt                                                                                   |
| Frequency                | 2.4 GHz                                                                                        |
| Battery                  | CR 2032                                                                                        |
| Radio range              | $\max.~30~m$ in open area, reduced by obstructions e.g. metal or walls                         |
| Туре                     | 4000 mm mains lead with LED plug-in connection 1000 mm lead with LED plug-in connection 3-fold |
| Dimensions               | Controller 108 x 40 x 8 mm<br>Receiver 109 x 39 x 16 mm                                        |
| Housing colour           | black                                                                                          |
| Remarks                  | function ON/OFF and dimming                                                                    |