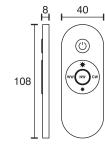

## **Remote control dimmer**

| Technical specifications |                                                                                                |
|--------------------------|------------------------------------------------------------------------------------------------|
| Input Voltage            | 12 Volt DC                                                                                     |
| Wattage                  | max. 36 Watt                                                                                   |
| Frequency                | 2.4 GHz                                                                                        |
| Battery                  | CR 2032                                                                                        |
| Radio range              | $\max.~30~m$ in open area, reduced by obstructions e.g. metal or walls                         |
| Туре                     | 4000 mm mains lead with LED plug-in connection 1000 mm lead with LED plug-in connection 3-fold |
| Dimensions               | Controller 108 x 40 x 8 mm<br>Receiver 109 x 39 x 16 mm                                        |
| Housing colour           | black                                                                                          |
| Remarks                  | function ON/OFF and dimming                                                                    |