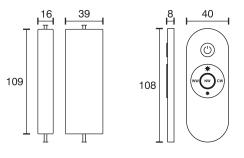

## **Remote control CCT**

| Technical specifications |                                                                                                |
|--------------------------|------------------------------------------------------------------------------------------------|
| Input Voltage            | 12 Volt DC                                                                                     |
| Wattage                  | max. 36 Watt                                                                                   |
| Frequency                | 2.4 GHz                                                                                        |
| Battery                  | CR 2032                                                                                        |
| Radio range              | max. 30 m in open area, reduced by obstructions e.g. metal or walls                            |
| Туре                     | 4000 mm mains lead with LED plug-in connection 1000 mm lead with LED plug-in connection 3-fold |
| Dimensions               | Controller 108 x 40 x 8 mm<br>Receiver 109 x 39 x 16 mm                                        |
| Housing colour           | black                                                                                          |
| Remarks                  | function ON/OFF, dimming, 2-pole colour control of the connected LED lights                    |