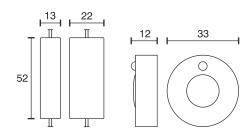

## **Remote control 1-channel**

| Technical specifications |                                                                                         |
|--------------------------|-----------------------------------------------------------------------------------------|
| Input Voltage            | 12 Volt DC                                                                              |
| Wattage                  | max. 36 Watt                                                                            |
| Frequency                | 433 MHz                                                                                 |
| Battery                  | CR 2025                                                                                 |
| Radio range              | $\max.~15~m$ in open area, reduced by obstructions e.g. metal or walls                  |
| Туре                     | 2000 mm mains lead with LED plug-in connection 2000 mm lead with LED plug-in connection |
| Dimensions               | Controller Ø 33 x 12 mm<br>Receiver 52 x 22 x 13 mm                                     |
| Housing colour           | silver                                                                                  |
| Remarks                  | function ON/OFF and dimming of connected LED lights                                     |