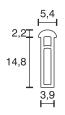

## **Ornament profile**

| Technical specifications                                                  |                                                                                      |
|---------------------------------------------------------------------------|--------------------------------------------------------------------------------------|
| Input Voltage                                                             | 12 Volt DC                                                                           |
| Wattage                                                                   | 5.52 Watt                                                                            |
| Туре                                                                      | 2000 mm mains lead with LED plug-in connection                                       |
| Dimensions                                                                | 600 x 17 x 5.4 mm                                                                    |
| Built-in Dimensions                                                       | 600 x 15 x 4.0 mm                                                                    |
| Housing colour                                                            | chrome                                                                               |
| Installation                                                              | clamped in the notch                                                                 |
| Remarks                                                                   | built-in as ornament profile,<br>if turned ON, the chrome covered side will light up |
| Correlated colour<br>temperature and luminous<br>flux of the light source | 3000K   437 Lumen                                                                    |
| Lumen maintenance factor                                                  | L70B50 >36000 h                                                                      |
| CRI                                                                       | 90                                                                                   |
| EEC                                                                       | G                                                                                    |
| Waste disposal                                                            | through suitable disposal site                                                       |
| Replaceability                                                            | the light source is not replaceable                                                  |