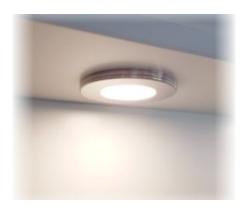

## Mounted light with magnetic clip

| Technical specifications                                                  |                                                |
|---------------------------------------------------------------------------|------------------------------------------------|
| Input voltage                                                             | 12 Volt DC                                     |
| Wattage                                                                   | 2.8 Watt                                       |
| Туре                                                                      | 2000 mm mains lead with LED plug-in connection |
| Dimensions                                                                | Ø 75 x 6 mm                                    |
| Housing colour                                                            | white, stainless steel                         |
| Installation                                                              | screw-on mounting bracket with magnetic clip   |
| Remarks                                                                   | colour change with polarity turner             |
| Correlated colour<br>temperature and luminous<br>flux of the light source | 3000K - 6000K   119 Lumen                      |
| Lumen maintenance factor                                                  | L70B50 >36000 h                                |
| CRI                                                                       | 83                                             |
| EEC                                                                       | G                                              |
| Waste disposal                                                            | through suitable disposal site                 |