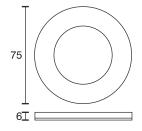

## Mounted light with magnetic clip

| Technical specifications                                                  |                                                |
|---------------------------------------------------------------------------|------------------------------------------------|
| Input voltage                                                             | 12 Volt DC                                     |
| Wattage                                                                   | 2.8 Watt                                       |
| Туре                                                                      | 2000 mm mains lead with LED plug-in connection |
| Dimensions                                                                | Ø 75 x 6 mm                                    |
| Housing colour                                                            | white, stainless steel                         |
| Installation                                                              | screw-on mounting bracket with magnetic clip   |
| Remarks                                                                   | colour change with polarity turner             |
| Correlated colour<br>temperature and luminous<br>flux of the light source | 3000K - 6000K   119 Lumen                      |
| Lumen maintenance factor                                                  | L70B50 >36000 h                                |
| CRI                                                                       | 83                                             |
| EEC                                                                       | G                                              |
| Waste disposal                                                            | through suitable disposal site                 |