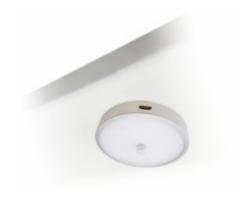

## **Mounted light - rechargeable**

| Technical specifications                                                  |                                           |
|---------------------------------------------------------------------------|-------------------------------------------|
| Input voltage                                                             | 4.2 Volt DC                               |
| Wattage                                                                   | 0.9 Watt                                  |
| Туре                                                                      | Micro USB socket, charging cable included |
| Dimensions                                                                | Ø 77 x 12 mm                              |
| Housing colour                                                            | silver                                    |
| Installation                                                              | double adhesive tape, magnetic fixing     |
| Remarks                                                                   | built-in PIR sensor                       |
| Correlated colour<br>temperature and luminous<br>flux of the light source | 6500K   60 Lumen                          |
| Lumen maintenance factor                                                  | L70B50 >36000 h                           |
| CRI                                                                       | 80                                        |
| Waste disposal                                                            | through suitable disposal site            |
| Replaceability                                                            | the light source is not replaceable       |