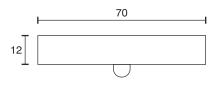

## **Mounted light - rechargeable**

| Technical specifications                                                  |                                           |
|---------------------------------------------------------------------------|-------------------------------------------|
| Input voltage                                                             | 4.2 Volt DC                               |
| Wattage                                                                   | 0.9 Watt                                  |
| Туре                                                                      | Micro USB socket, charging cable included |
| Dimensions                                                                | Ø 77 x 12 mm                              |
| Housing colour                                                            | silver                                    |
| Installation                                                              | double adhesive tape, magnetic fixing     |
| Remarks                                                                   | built-in PIR sensor                       |
| Correlated colour<br>temperature and luminous<br>flux of the light source | 6500K   60 Lumen                          |
| Lumen maintenance factor                                                  | L70B50 >36000 h                           |
| CRI                                                                       | 80                                        |
| Waste disposal                                                            | through suitable disposal site            |
| Replaceability                                                            | the light source is not replaceable       |