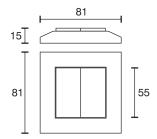

## **EnOcean wall switch**

| Technical specifications |                                                                                                                                                                                                                                                                                   |
|--------------------------|-----------------------------------------------------------------------------------------------------------------------------------------------------------------------------------------------------------------------------------------------------------------------------------|
| Input voltage            | without external power supply or battery (wireless)                                                                                                                                                                                                                               |
| Radio frequency          | 2.402 to 2.48 GHz, Bluetooth Low Energy (BLE)                                                                                                                                                                                                                                     |
| Radio range              | approx. 10 m                                                                                                                                                                                                                                                                      |
| Dimensions               | 81 x 81 x 15 mm                                                                                                                                                                                                                                                                   |
| Housing colour           | white                                                                                                                                                                                                                                                                             |
| Installation             | hidden screw fixing from the front or with double adhesive tape                                                                                                                                                                                                                   |
| Remarks                  | remote wall switch for control of Casambi and other similar BLE devices, up to 4 freely programmable buttons (scenes, colour,), maintenance free without battery, the middle part can be fitted into frames of other switch ranges with an internal dimension of $55\ x$ $55\ mm$ |