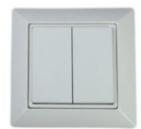

## **EnOcean wall switch**

| Technical specifications |                                                                                                                                                                                                                                                                                   |
|--------------------------|-----------------------------------------------------------------------------------------------------------------------------------------------------------------------------------------------------------------------------------------------------------------------------------|
| Input voltage            | without external power supply or battery (wireless)                                                                                                                                                                                                                               |
| Radio frequency          | 2.402 to 2.48 GHz, Bluetooth Low Energy (BLE)                                                                                                                                                                                                                                     |
| Radio range              | approx. 10 m                                                                                                                                                                                                                                                                      |
| Dimensions               | 81 x 81 x 15 mm                                                                                                                                                                                                                                                                   |
| Housing colour           | white                                                                                                                                                                                                                                                                             |
| Installation             | hidden screw fixing from the front or with double adhesive tape                                                                                                                                                                                                                   |
| Remarks                  | remote wall switch for control of Casambi and other similar BLE devices, up to 4 freely programmable buttons (scenes, colour,), maintenance free without battery, the middle part can be fitted into frames of other switch ranges with an internal dimension of $55\ x$ $55\ mm$ |

| Article code | Туре           |
|--------------|----------------|
| 39.457.021   | 2 push buttons |
| 39.457.041   | 4 push buttons |