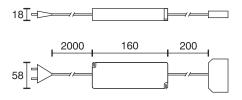

## **Transformer 50 W**

| Technical specifications                   |                                                                                           |
|--------------------------------------------|-------------------------------------------------------------------------------------------|
| Input voltage                              | 230 Volt AC                                                                               |
| Output voltage                             | 12 Volt DC                                                                                |
| Wattage                                    | 50 Watt                                                                                   |
| Туре                                       | 2000 mm lead with CEE plug<br>200 mm lead LED distributor 6 - fold                        |
| Dimensions                                 | 160 x 58 x 18 mm                                                                          |
| Installation                               | with screws                                                                               |
| Remarks                                    | fuse with overload, excess temperature and short-circuit protection, for use in furnitute |
| Intended for the following light source(s) | LED                                                                                       |
| Efficiency in full-load                    | 88 %                                                                                      |
| No-load power                              | < 0,5 Watt                                                                                |
| Dimmable                                   | no                                                                                        |
| Weight                                     | 350 gram                                                                                  |
| Replaceability                             | by qualified persons                                                                      |
| Waste disposal                             | through suitable disposal site                                                            |