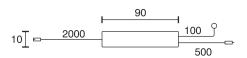

## **Touch Dimmer**

| Technical specifications |                                                                                                                                                                                     |
|--------------------------|-------------------------------------------------------------------------------------------------------------------------------------------------------------------------------------|
| Input voltage            | 12 - 24 Volt DC                                                                                                                                                                     |
| Wattage                  | max. 36 Watt at 12 Volt DC input<br>max. 72 Watt at 24 Volt DC input                                                                                                                |
| Туре                     | 2000 mm mains lead with LED plug-in connection<br>500 mm lead with LED socket<br>300 mm sensor lead with ring terminal M4                                                           |
| Dimensions               | 90 x Ø 10 mm                                                                                                                                                                        |
| Remarks                  | installation on secondary side between transformer and light, for touch sensetive switching and dimming of LED lights, can be build into lights because of the compact construction |