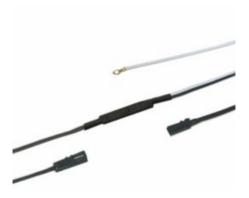

## **Touch Dimmer**

| Technical specifications |                                                                                                                                                                                     |
|--------------------------|-------------------------------------------------------------------------------------------------------------------------------------------------------------------------------------|
| Input voltage            | 12 - 24 Volt DC                                                                                                                                                                     |
| Wattage                  | max. 36 Watt at 12 Volt DC input<br>max. 72 Watt at 24 Volt DC input                                                                                                                |
| Туре                     | 2000 mm mains lead with LED plug-in connection<br>500 mm lead with LED socket<br>300 mm sensor lead with ring terminal M4                                                           |
| Dimensions               | 90 x Ø 10 mm                                                                                                                                                                        |
| Remarks                  | installation on secondary side between transformer and light, for touch sensetive switching and dimming of LED lights, can be build into lights because of the compact construction |