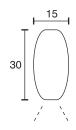

## **Clothes Rail LED**

| Technical specifications                                                  |                                                                                                                  |
|---------------------------------------------------------------------------|------------------------------------------------------------------------------------------------------------------|
| Input voltage                                                             | 12 Volt DC                                                                                                       |
| Wattage                                                                   | 1.44 Watt                                                                                                        |
| Туре                                                                      | 2000 mm mains lead with LED plug-in connection                                                                   |
| Dimensions                                                                | 1000 x 15 x 30 mm<br>further lengths and types on request                                                        |
| Housing colour                                                            | silver                                                                                                           |
| Remarks                                                                   | cable outlet at the side, can be shortened on one<br>side, includes tube holder, order transformer<br>separately |
| Correlated colour<br>temperature and luminous<br>flux of the light source | 6000K   102 Lumen                                                                                                |
| Lumen maintenance factor                                                  | L70B50 >36000 h                                                                                                  |
| CRI                                                                       | 90                                                                                                               |
| EEC                                                                       | G                                                                                                                |
| Waste disposal                                                            | through suitable disposal site                                                                                   |
| Replaceability                                                            | the light source is not replaceable                                                                              |