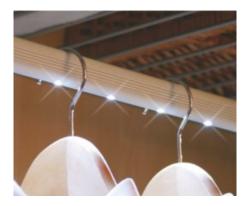

## **Clothes Rail LED**

| Technical specifications                                                  |                                                                                                                  |
|---------------------------------------------------------------------------|------------------------------------------------------------------------------------------------------------------|
| Input voltage                                                             | 12 Volt DC                                                                                                       |
| Wattage                                                                   | 1.44 Watt                                                                                                        |
| Туре                                                                      | 2000 mm mains lead with LED plug-in connection                                                                   |
| Dimensions                                                                | 1000 x 15 x 30 mm<br>further lengths and types on request                                                        |
| Housing colour                                                            | silver                                                                                                           |
| Remarks                                                                   | cable outlet at the side, can be shortened on one<br>side, includes tube holder, order transformer<br>separately |
| Correlated colour<br>temperature and luminous<br>flux of the light source | 6000K   102 Lumen                                                                                                |
| Lumen maintenance factor                                                  | L70B50 >36000 h                                                                                                  |
| CRI                                                                       | 90                                                                                                               |
| EEC                                                                       | G                                                                                                                |
| Waste disposal                                                            | through suitable disposal site                                                                                   |
| Replaceability                                                            | the light source is not replaceable                                                                              |