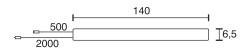

## **Wood Switch, non - contact**

| Technical specifications |                                                                                                                                                                                                                                                                                                                                                                    |
|--------------------------|--------------------------------------------------------------------------------------------------------------------------------------------------------------------------------------------------------------------------------------------------------------------------------------------------------------------------------------------------------------------|
| Input voltage            | 12 Volt DC                                                                                                                                                                                                                                                                                                                                                         |
| Wattage                  | max. 36 Watt                                                                                                                                                                                                                                                                                                                                                       |
| Туре                     | $2000\ mm$ mains lead with LED plug-in connection $500\ mm$ lead with LED socket                                                                                                                                                                                                                                                                                   |
| Dimensions               | 140 x 6,5 x 5 mm                                                                                                                                                                                                                                                                                                                                                   |
| Remarks                  | installation on secondary side between transformer and light, to be build into wood shelves (hole Ø 7 mm) or behind panels. for ON / OFF switching of connected LED lights, activation through wood or plastic, up to material thickness of approx. 30 mm, the electronic will adjust itself to the material thickness, not suitable for installation behind metal |