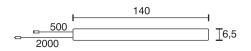

## **Wood Dimmer, non - contact**

| Technical specifications |                                                                                                                                                                                                                                                                                                                                                                                |
|--------------------------|--------------------------------------------------------------------------------------------------------------------------------------------------------------------------------------------------------------------------------------------------------------------------------------------------------------------------------------------------------------------------------|
| Input voltage            | 12 Volt DC                                                                                                                                                                                                                                                                                                                                                                     |
| Wattage                  | max. 36 Watt                                                                                                                                                                                                                                                                                                                                                                   |
| Туре                     | $2000\ mm$ mains lead with LED plug-in connection $500\ mm$ lead with LED socket                                                                                                                                                                                                                                                                                               |
| Dimensions               | 140 x 6,5 x 5 mm                                                                                                                                                                                                                                                                                                                                                               |
| Remarks                  | installation on secondary side between transformer and light, to be build into wood shelves (hole Ø 7 mm) or behind panels. for ON / OFF switching and dimming of connected LED lights, activation through wood or plastic, up to material thickness of approx. 30 mm, the electronic will adjust itself to the material thickness, not suitable for installation behind metal |