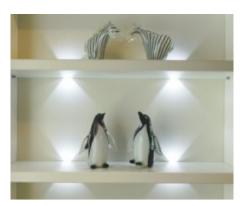

## Wood Shelf Light V2

| Technical specifications                                                  |                                                                                                                                   |
|---------------------------------------------------------------------------|-----------------------------------------------------------------------------------------------------------------------------------|
| Input voltage                                                             | 12 Volt DC                                                                                                                        |
| Wattage                                                                   | 0.5 Watt                                                                                                                          |
| Туре                                                                      | 2000 mm mains lead with LED plug-in connection                                                                                    |
| Dimensions                                                                | 20 x 35 mm                                                                                                                        |
| Housing colour                                                            | silver                                                                                                                            |
| Installation                                                              | clamped in milled recess                                                                                                          |
| Remarks                                                                   | compact housing, for 22 / 23 mm shelves,<br>almost completely integrated into the wood shelf,<br>light exit upwards and downwards |
| Correlated colour<br>temperature and luminous<br>flux of the light source | 3000K   38 Lumen<br>4000K   39 Lumen<br>6000K   39 Lumen                                                                          |
| Lumen maintenance factor                                                  | L70B50 >36000 h                                                                                                                   |
| CRI                                                                       | 90                                                                                                                                |
| EEC                                                                       | G                                                                                                                                 |
| Waste disposal                                                            | through suitable disposal site                                                                                                    |
| Replaceability                                                            | the light source is not replaceable                                                                                               |