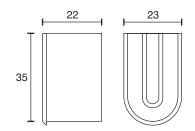

## Wood Shelf Light V2

| Technical specifications                                                  |                                                                                                                                   |
|---------------------------------------------------------------------------|-----------------------------------------------------------------------------------------------------------------------------------|
| Input voltage                                                             | 12 Volt DC                                                                                                                        |
| Wattage                                                                   | 0.5 Watt                                                                                                                          |
| Туре                                                                      | 2000 mm mains lead with LED plug-in connection                                                                                    |
| Dimensions                                                                | 20 x 35 mm                                                                                                                        |
| Housing colour                                                            | silver                                                                                                                            |
| Installation                                                              | clamped in milled recess                                                                                                          |
| Remarks                                                                   | compact housing, for 22 / 23 mm shelves,<br>almost completely integrated into the wood shelf,<br>light exit upwards and downwards |
| Correlated colour<br>temperature and luminous<br>flux of the light source | 3000K   38 Lumen<br>4000K   39 Lumen<br>6000K   39 Lumen                                                                          |
| Lumen maintenance factor                                                  | L70B50 >36000 h                                                                                                                   |
| CRI                                                                       | 90                                                                                                                                |
| EEC                                                                       | G                                                                                                                                 |
| Waste disposal                                                            | through suitable disposal site                                                                                                    |
| Replaceability                                                            | the light source is not replaceable                                                                                               |