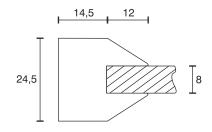

## **Glass Shelf Profile MED**

| Technical specifications                                                  |                                                                                                           |
|---------------------------------------------------------------------------|-----------------------------------------------------------------------------------------------------------|
| Input voltage                                                             | 12 Volt DC                                                                                                |
| Wattage                                                                   | 2.64 Watt                                                                                                 |
| Туре                                                                      | 2000 mm mains lead with LED plug-in connection                                                            |
| Dimensions                                                                | 563 x 24.5 x 14.5 mm<br>further lengths on request                                                        |
| Housing colour                                                            | white / silver                                                                                            |
| Installation                                                              | simple installation by plugging onto the glass shelf                                                      |
| Remarks                                                                   | for glass thickness of 8 mm, supplied without the glass, light exit upwards, downwards and into the glass |
| Correlated colour<br>temperature and luminous<br>flux of the light source | 3000K   198 Lumen                                                                                         |
| Lumen maintenance factor                                                  | L70B50 >36000 h                                                                                           |
| CRI                                                                       | 90                                                                                                        |
| EEC                                                                       | G                                                                                                         |
| Waste disposal                                                            | through suitable disposal site                                                                            |
| Replaceability                                                            | the light source is not replaceable                                                                       |