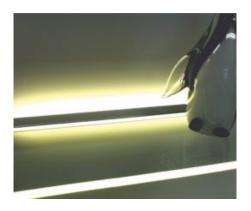

## **Glass Shelf Profile MED**

| Technical specifications                                                  |                                                                                                           |
|---------------------------------------------------------------------------|-----------------------------------------------------------------------------------------------------------|
| Input voltage                                                             | 12 Volt DC                                                                                                |
| Wattage                                                                   | 2.64 Watt                                                                                                 |
| Туре                                                                      | 2000 mm mains lead with LED plug-in connection                                                            |
| Dimensions                                                                | 563 x 24.5 x 14.5 mm<br>further lengths on request                                                        |
| Housing colour                                                            | white / silver                                                                                            |
| Installation                                                              | simple installation by plugging onto the glass shelf                                                      |
| Remarks                                                                   | for glass thickness of 8 mm, supplied without the glass, light exit upwards, downwards and into the glass |
| Correlated colour<br>temperature and luminous<br>flux of the light source | 3000K   198 Lumen                                                                                         |
| Lumen maintenance factor                                                  | L70B50 >36000 h                                                                                           |
| CRI                                                                       | 90                                                                                                        |
| EEC                                                                       | G                                                                                                         |
| Waste disposal                                                            | through suitable disposal site                                                                            |
| Replaceability                                                            | the light source is not replaceable                                                                       |