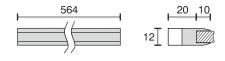

## **Glass Shelf Light L2**

| Technical specifications                                                  |                                                                                                  |
|---------------------------------------------------------------------------|--------------------------------------------------------------------------------------------------|
| Input voltage                                                             | 12 Volt DC                                                                                       |
| Wattage                                                                   | 2.64 Watt                                                                                        |
| Туре                                                                      | 2000 mm mains lead with LED plug-in connection                                                   |
| Dimensions                                                                | $564 \times 30 \times 12 \text{ mm}$ further lengths and types on request                        |
| Housing colour                                                            | stainless steel                                                                                  |
| Installation                                                              | simple installation by plugging onto the glass shelf                                             |
| Remarks                                                                   | for glass thickness of 5 – 8 mm, supplied without the glass, light exit upwards and downwards $$ |
| Correlated colour<br>temperature and luminous<br>flux of the light source | 3000K   198 Lumen<br>6000K   209 Lumen                                                           |
| Lumen maintenance factor                                                  | L70B50 >36000 h                                                                                  |
| CRI                                                                       | 90                                                                                               |
| EEC                                                                       | G                                                                                                |
| Waste disposal                                                            | through suitable disposal site                                                                   |
| Replaceability                                                            | the light source is not replaceable                                                              |