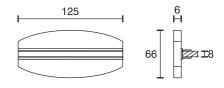

## **Glass Shelf Panel MR**

| Technical specifications                                                  |                                                                                         |
|---------------------------------------------------------------------------|-----------------------------------------------------------------------------------------|
| Input voltage                                                             | 12 Volt DC                                                                              |
| Wattage                                                                   | 0.96 Watt                                                                               |
| Туре                                                                      | $2000\ mm$ mains lead with LED plug-in connection                                       |
| Dimensions                                                                | 125 x 66 x 6 mm further sizes and types on request                                      |
| Housing colour                                                            | white / aluminium                                                                       |
| Installation                                                              | simple installation by plugging onto the glass shelf                                    |
| Remarks                                                                   | for glass thickness of 8 mm, supplied without the glass, cable exit at the back side $$ |
| Correlated colour<br>temperature and luminous<br>flux of the light source | 3000K   76 Lumen<br>6000K   78 Lumen                                                    |
| Lumen maintenance factor                                                  | L70B50 >36000 h                                                                         |
| CRI                                                                       | 90                                                                                      |
| EEC                                                                       | G                                                                                       |
| Waste disposal                                                            | through suitable disposal site                                                          |
| Replaceability                                                            | the light source is not replaceable                                                     |