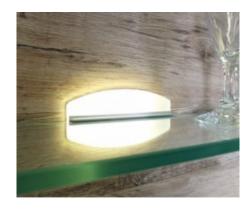

## **Glass Shelf Panel MR**

| Technical specifications                                                  |                                                                                         |
|---------------------------------------------------------------------------|-----------------------------------------------------------------------------------------|
| Input voltage                                                             | 12 Volt DC                                                                              |
| Wattage                                                                   | 0.96 Watt                                                                               |
| Туре                                                                      | $2000\ mm$ mains lead with LED plug-in connection                                       |
| Dimensions                                                                | 125 x 66 x 6 mm further sizes and types on request                                      |
| Housing colour                                                            | white / aluminium                                                                       |
| Installation                                                              | simple installation by plugging onto the glass shelf                                    |
| Remarks                                                                   | for glass thickness of 8 mm, supplied without the glass, cable exit at the back side $$ |
| Correlated colour<br>temperature and luminous<br>flux of the light source | 3000K   76 Lumen<br>6000K   78 Lumen                                                    |
| Lumen maintenance factor                                                  | L70B50 >36000 h                                                                         |
| CRI                                                                       | 90                                                                                      |
| EEC                                                                       | G                                                                                       |
| Waste disposal                                                            | through suitable disposal site                                                          |
| Replaceability                                                            | the light source is not replaceable                                                     |