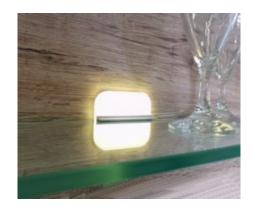

## **Glass Shelf Panel K4R**

| Technical specifications                                                  |                                                                                         |
|---------------------------------------------------------------------------|-----------------------------------------------------------------------------------------|
| Input voltage                                                             | 12 Volt DC                                                                              |
| Wattage                                                                   | 0.48 Watt                                                                               |
| Туре                                                                      | $2000\ mm$ mains lead with LED plug-in connection                                       |
| Dimensions                                                                | $70\ x\ 70\ x\ 6$ mm further sizes and types on request                                 |
| Housing colour                                                            | white / aluminium                                                                       |
| Installation                                                              | simple installation by plugging onto the glass shelf                                    |
| Remarks                                                                   | for glass thickness of 8 mm, supplied without the glass, cable exit at the back side $$ |
| Correlated colour<br>temperature and luminous<br>flux of the light source | 3000K   38 Lumen<br>6000K   39 Lumen                                                    |
| Lumen maintenance factor                                                  | L70B50 >36000 h                                                                         |
| CRI                                                                       | 90                                                                                      |
| EEC                                                                       | G                                                                                       |
| Waste disposal                                                            | through suitable disposal site                                                          |
| Replaceability                                                            | the light source is not replaceable                                                     |