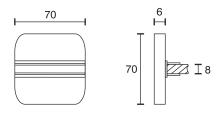

## **Glass Shelf Panel K4R**

| Technical specifications                                                  |                                                                                         |
|---------------------------------------------------------------------------|-----------------------------------------------------------------------------------------|
| Input voltage                                                             | 12 Volt DC                                                                              |
| Wattage                                                                   | 0.48 Watt                                                                               |
| Туре                                                                      | $2000\ mm$ mains lead with LED plug-in connection                                       |
| Dimensions                                                                | $70\ x\ 70\ x\ 6$ mm further sizes and types on request                                 |
| Housing colour                                                            | white / aluminium                                                                       |
| Installation                                                              | simple installation by plugging onto the glass shelf                                    |
| Remarks                                                                   | for glass thickness of 8 mm, supplied without the glass, cable exit at the back side $$ |
| Correlated colour<br>temperature and luminous<br>flux of the light source | 3000K   38 Lumen<br>6000K   39 Lumen                                                    |
| Lumen maintenance factor                                                  | L70B50 >36000 h                                                                         |
| CRI                                                                       | 90                                                                                      |
| EEC                                                                       | G                                                                                       |
| Waste disposal                                                            | through suitable disposal site                                                          |
| Replaceability                                                            | the light source is not replaceable                                                     |