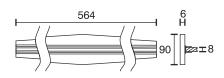

## **Glass Shelf Panel GS**

| Technical specifications                                                  |                                                                                    |
|---------------------------------------------------------------------------|------------------------------------------------------------------------------------|
| Input voltage                                                             | 12 Volt DC                                                                         |
| Wattage                                                                   | 5.28 Watt                                                                          |
| Туре                                                                      | 2000 mm mains lead with LED plug-in connection                                     |
| Dimensions                                                                | $564 \times 90 \times 6$ mm further sizes and types on request                     |
| Housing colour                                                            | white / aluminium                                                                  |
| Installation                                                              | simple installation by plugging onto the glass shelf                               |
| Remarks                                                                   | for glass thickness of 8 mm, supplied without the glass, cable exit at the side $$ |
| Correlated colour<br>temperature and luminous<br>flux of the light source | 3000K   418 Lumen<br>6000K   429 Lumen                                             |
| Lumen maintenance factor                                                  | L70B50 >36000 h                                                                    |
| CRI                                                                       | 90                                                                                 |
| EEC                                                                       | G                                                                                  |
| Waste disposal                                                            | through suitable disposal site                                                     |
| Replaceability                                                            | the light source is not replaceable                                                |