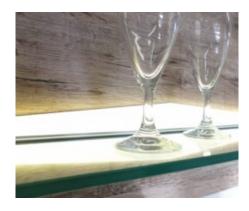

## **Glass Shelf Panel GS**

| Technical specifications                                                  |                                                                                    |
|---------------------------------------------------------------------------|------------------------------------------------------------------------------------|
| Input voltage                                                             | 12 Volt DC                                                                         |
| Wattage                                                                   | 5.28 Watt                                                                          |
| Туре                                                                      | 2000 mm mains lead with LED plug-in connection                                     |
| Dimensions                                                                | $564 \times 90 \times 6$ mm further sizes and types on request                     |
| Housing colour                                                            | white / aluminium                                                                  |
| Installation                                                              | simple installation by plugging onto the glass shelf                               |
| Remarks                                                                   | for glass thickness of 8 mm, supplied without the glass, cable exit at the side $$ |
| Correlated colour<br>temperature and luminous<br>flux of the light source | 3000K   418 Lumen<br>6000K   429 Lumen                                             |
| Lumen maintenance factor                                                  | L70B50 >36000 h                                                                    |
| CRI                                                                       | 90                                                                                 |
| EEC                                                                       | G                                                                                  |
| Waste disposal                                                            | through suitable disposal site                                                     |
| Replaceability                                                            | the light source is not replaceable                                                |