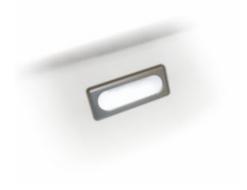

## **Light Fixture Step**

| Technical specifications                                                  |                                                                                                   |
|---------------------------------------------------------------------------|---------------------------------------------------------------------------------------------------|
| Input voltage                                                             | 12 Volt DC                                                                                        |
| Wattage                                                                   | 0.3 Watt                                                                                          |
| Туре                                                                      | 2000 mm mains lead with LED plug-in connection                                                    |
| Dimensions                                                                | 73 x 29 x 5 mm                                                                                    |
| Built-in dimensions                                                       | 65 x 20 x 13 mm                                                                                   |
| Housing colour                                                            | silver                                                                                            |
| Installation                                                              | fastens with detent mechanism or with screws from the back                                        |
| Remarks                                                                   | lens can be printed to specification, with text or logo, application e.g. as an orientation light |
| Correlated colour<br>temperature and luminous<br>flux of the light source | 6000K   39 Lumen                                                                                  |
| Lumen maintenance factor                                                  | L70B50 >36000 h                                                                                   |
| CRI                                                                       | 90                                                                                                |
| EEC                                                                       | G                                                                                                 |
| Waste disposal                                                            | through suitable disposal site                                                                    |
| Replaceability                                                            | the light source is not replaceable                                                               |