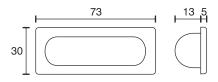

## **Light Fixture Step**

| Technical specifications                                                  |                                                                                                   |
|---------------------------------------------------------------------------|---------------------------------------------------------------------------------------------------|
| Input voltage                                                             | 12 Volt DC                                                                                        |
| Wattage                                                                   | 0.3 Watt                                                                                          |
| Туре                                                                      | 2000 mm mains lead with LED plug-in connection                                                    |
| Dimensions                                                                | 73 x 29 x 5 mm                                                                                    |
| Built-in dimensions                                                       | 65 x 20 x 13 mm                                                                                   |
| Housing colour                                                            | silver                                                                                            |
| Installation                                                              | fastens with detent mechanism or with screws from the back                                        |
| Remarks                                                                   | lens can be printed to specification, with text or logo, application e.g. as an orientation light |
| Correlated colour<br>temperature and luminous<br>flux of the light source | 6000K   39 Lumen                                                                                  |
| Lumen maintenance factor                                                  | L70B50 >36000 h                                                                                   |
| CRI                                                                       | 90                                                                                                |
| EEC                                                                       | G                                                                                                 |
| Waste disposal                                                            | through suitable disposal site                                                                    |
| Replaceability                                                            | the light source is not replaceable                                                               |