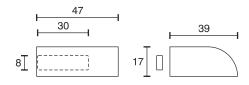

## **Battery Light B1**

| Technical specifications |                                                                                                                            |  |  |
|--------------------------|----------------------------------------------------------------------------------------------------------------------------|--|--|
| Wattage                  | 0.25 Watt                                                                                                                  |  |  |
| Туре                     | 3 x LED, 1 x Battery 23A                                                                                                   |  |  |
| Dimensions               | 47 x 39 x 17 mm                                                                                                            |  |  |
| Housing colour           | white                                                                                                                      |  |  |
| Available light colours  | coldwhite                                                                                                                  |  |  |
| Life time                | continuous working time approx. 10 - 12 hours                                                                              |  |  |
| Lumen                    | approx. 15 lumen                                                                                                           |  |  |
| Installation             | on / off tape                                                                                                              |  |  |
| Remarks                  | door switch with magnet, switching distance<br>between magnet and light: 0-10 mm, to be used in<br>drawers or behind doors |  |  |
| Waste disposal           | through suitable disposal site                                                                                             |  |  |
| Replaceability           | the light source is not replaceable                                                                                        |  |  |