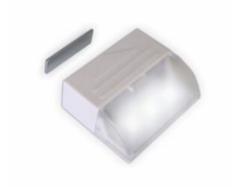

## **Battery Light B1**

| Technical specifications |                                                                                                                            |  |  |
|--------------------------|----------------------------------------------------------------------------------------------------------------------------|--|--|
| Wattage                  | 0.25 Watt                                                                                                                  |  |  |
| Туре                     | 3 x LED, 1 x Battery 23A                                                                                                   |  |  |
| Dimensions               | 47 x 39 x 17 mm                                                                                                            |  |  |
| Housing colour           | white                                                                                                                      |  |  |
| Available light colours  | coldwhite                                                                                                                  |  |  |
| Life time                | continuous working time approx. 10 - 12 hours                                                                              |  |  |
| Lumen                    | approx. 15 lumen                                                                                                           |  |  |
| Installation             | on / off tape                                                                                                              |  |  |
| Remarks                  | door switch with magnet, switching distance<br>between magnet and light: 0-10 mm, to be used in<br>drawers or behind doors |  |  |
| Waste disposal           | through suitable disposal site                                                                                             |  |  |
| Replaceability           | the light source is not replaceable                                                                                        |  |  |