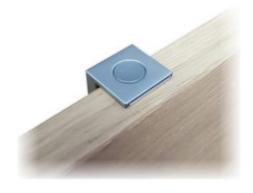

## **Corner dimmer**

| Technical specifications |                                                                                                                                                            |
|--------------------------|------------------------------------------------------------------------------------------------------------------------------------------------------------|
| Input voltage            | 12 / 24 Volt DC                                                                                                                                            |
| Wattage                  | max. 36 / 72 Watt                                                                                                                                          |
| Туре                     | 2000 mm mains lead with LED plug-in connection 2000 mm lead with LED socket                                                                                |
| Dimensions               | 56 x 23 x 23 mm                                                                                                                                            |
| Housing colour           | silver                                                                                                                                                     |
| Installation             | installation with screws, with double adhesive tape                                                                                                        |
| Remarks                  | on secondary side between transformer and light, switching and dimming of LED lights, installation for example at the bed head or at the side of a cabinet |