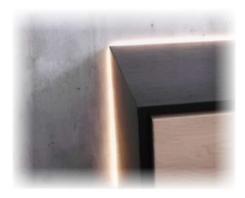

## **Backwall lighting**

| Technical specifications                                                  |                                                            |
|---------------------------------------------------------------------------|------------------------------------------------------------|
| Input voltage                                                             | 12 Volt DC                                                 |
| Wattage                                                                   | 4.8 Watt                                                   |
| Туре                                                                      | 2000 mm mains lead with LED plug-in connection             |
| Dimensions                                                                | $1000 \ x \ 15 \ x \ 5.5 \ mm,$ further lengths on request |
| Housing colour                                                            | frosted white                                              |
| Installation                                                              | installation with screws, with double adhesive tape        |
| Correlated colour<br>temperature and luminous<br>flux of the light source | 3000K   480 Lumen                                          |
| Lumen maintenance factor                                                  | L70B50 >36000 h                                            |
| CRI                                                                       | 90                                                         |
| EEC                                                                       | F                                                          |
| Waste disposal                                                            | through suitable disposal site                             |
| Replaceability                                                            | the light source is not replaceable                        |