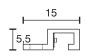

## **Backwall lighting**

| Technical specifications                                                  |                                                            |
|---------------------------------------------------------------------------|------------------------------------------------------------|
| Input voltage                                                             | 12 Volt DC                                                 |
| Wattage                                                                   | 4.8 Watt                                                   |
| Туре                                                                      | 2000 mm mains lead with LED plug-in connection             |
| Dimensions                                                                | $1000 \ x \ 15 \ x \ 5.5 \ mm,$ further lengths on request |
| Housing colour                                                            | frosted white                                              |
| Installation                                                              | installation with screws, with double adhesive tape        |
| Correlated colour<br>temperature and luminous<br>flux of the light source | 3000K   480 Lumen                                          |
| Lumen maintenance factor                                                  | L70B50 >36000 h                                            |
| CRI                                                                       | 90                                                         |
| EEC                                                                       | F                                                          |
| Waste disposal                                                            | through suitable disposal site                             |
| Replaceability                                                            | the light source is not replaceable                        |